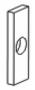

zable keys.
- 3. Control up to 15 zones. 16 lighting scenes can be memorized in each zone.

#### **1-2 Specifications**

- AC INPUT: ORBIT.AC (AC 100-240V)
- Protocol: ORBIT, BLE.
- Wireless Connection: Bluetooth Low Energy (BLE).
- Distance of Transmission (BLE): 10M (no barrier).
- Dimension: 87 \* 87 \* 33.9mm

#### **1-3 Dimensions**



### 1-4 I/O Introduction



- 1. Power Indicator
- 2. Signal Receiving Indicator
- 3. Signal Sending Indicator
- 4. BLE Indicator
- 5. Reset Button
- 6. 10 customizable keys.



7. ORBIT.AC Terminal

### 1-5 Wiring Diagram



### **1-6 Installation**



Please insert slotted screw driver to the bottom of the panel to remove the cover.



Please put the metal plate and metal pads (accessories) between the panel and the installation box.

#### Metal pad



#### Metal plate (recommended for cement wall)



Metal plate (recommended for wooden wall)





Without metal pads, the panel could be deformed after installing on the wall.



Put the cover back to the panel.

## 2 Operation

#### **2-1** Initialization

Hold "Reset" key for 10 seconds to initialize.

### 2-2 Connecting by BLE

- 1. Enable Bluetooth on Android mobile device.
- 2. Install "PLCMobile" on App Store or Google Play.
- 3. Run "PLCMobile"
- 4. Enter Bluetooth List, search BLE device by ID number. Click the device and enter the password to connect.

| < PLCMOB  | ile               |  |  |  |  |  |
|-----------|-------------------|--|--|--|--|--|
|           | Bluetooth List    |  |  |  |  |  |
|           |                   |  |  |  |  |  |
| 2         |                   |