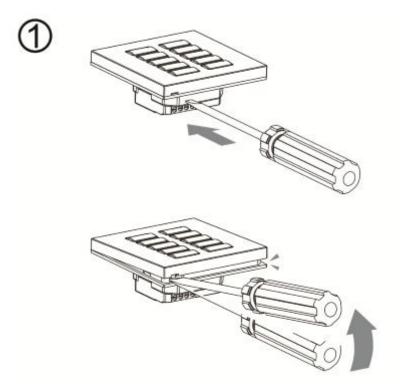

### **1-6 Installation**

Please insert slotted screw driver to the bottom of the panel to remove the cover.

Please put the metal plate and metal pads (accessories) between the panel and the installation box.