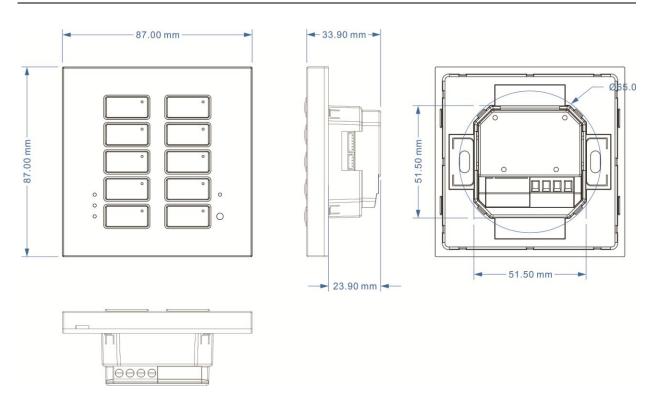

#### **1-2 Specifications**

- AC INPUT: ORBIT.AC (AC 100-240V)
- Protocol: ORBIT, BLE.
- Wireless Connection: Bluetooth Low Energy (BLE).
- Distance of Transmission (BLE): 10M (no barrier).
- Dimension: 87 \* 87 \* 33.9mm

#### **1-3 Dimensions**