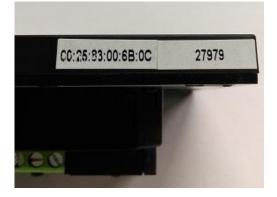

\* The ID number and password are printed on the stickers on the panel.

If the password is lost, please contact Lite-Puter by email.