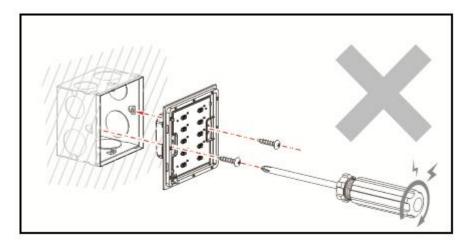

### **1-6 Installation**

Please insert slotted screw driver to the bottom of the panel to remove the cover.

Please put the metal plate and metal pads (accessories) between the panel and the installation box.

#### Metal pad

#### Metal plate (recommended for cement wall)

Metal plate (recommended for wooden wall)

Without metal pads, the panel could be deformed after installing on the wall.

Put the cover back to the panel.