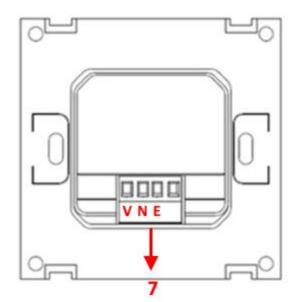

### 1-4 I/O Introduction

- 1. Power Indicator
- 2. Signal Receiving Indicator
- 3. Signal Sending Indicator
- 4. BLE Indicator
- 5. Reset Button
- 6. 10 customizable keys.

7. ORBIT.AC Terminal