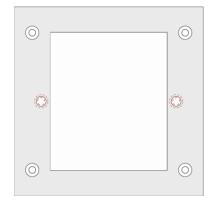

# **1-2 Specifications**

- AC INPUT: ORBIT.AC (AC 100-240V)
- Protocol: ORBIT, BLE.
- Wireless Connection: Bluetooth Low Energy (BLE).
- Distance of Transmission (BLE): 10M (no barrier).
- Dimension: 87 \* 87 \* 33.9mm

#### **1-3 Dimensions**



### 1-4 I/O Introduction



- 1. Power Indicator
- 2. Signal Receiving Indicator
- 3. Signal Sending Indicator
- 4. BLE Indicator
- 5. Reset Button
- 6. 10 customizable keys.



7. ORBIT.AC Terminal

### 1-5 Wiring Diagram



### **1-6 Installation**



Please insert slotted screw driver to the bottom of the panel to remove the cover.



Please put the metal plate and metal pads (accessories) between the panel and the installation box.

#### Metal pad



#### Metal plate (recommended for cement wall)



Metal plate (recommended for wooden wall)





Without metal pads, the panel could be deformed after installing on the wall.



Put the cover back to the panel.

## 2 Operation

#### **2-1** Initialization

Hold "Reset" key for 10 seconds to initialize.

### 2-2 Connecting by BLE

- 1. Enable Bluetooth on Android mobile device.
- 2. Install "PLCMobile" on App Store or Google Play.
- 3. Run "PLCMobile"
- 4. Enter Bluetooth List, search BLE device by ID number. Click the device and enter the password to connect.

| < PLCMOB  | ile               |  |  |  |  |  |
|-----------|-------------------|--|--|--|--|--|
|           | Bluetooth List    |  |  |  |  |  |
|           |                   |  |  |  |  |  |
| 2         |                   |  |  |  |  |  |
| 3         |                   |  |  |  |  |  |
| 4         | 00:15:83:00:42:80