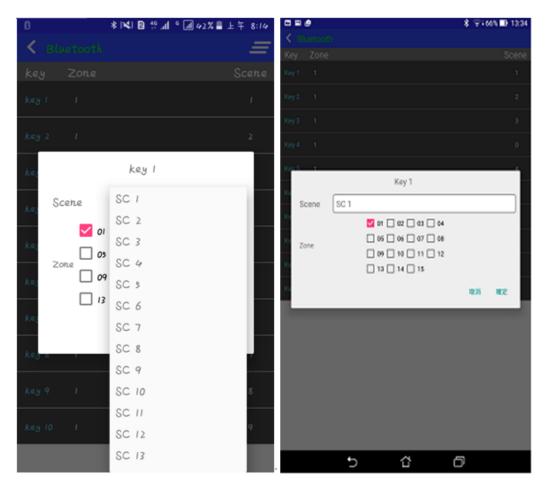

#### 2-3 Key Configuration

1. Enter PLCMobile control view. Click "Info" button.

All devices on ORBIT bus will be listed by ID number.

2. In the list, please click the ORBIT ID number of the control panel to set the definition of each key.

131.0.180.73.

3. You can select scene number and multiple zone number for each key.

After setting, click the key to recall corresponding scene.