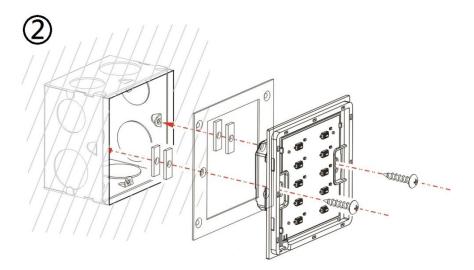

### **1-6 Installation**

Please insert slotted screw driver to the bottom of the panel to remove the cover.

Please put the metal plate and metal pads (accessories) between the panel and the installation box.

#### Metal plate (recommended for cement wall)

Metal plate (recommended for wooden wall)

Without metal pads, the panel could be deformed after installing on the wall.

Put the cover back to the panel.