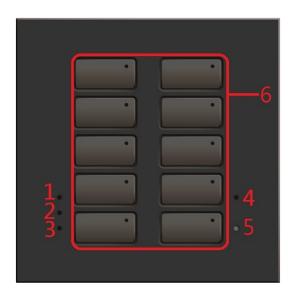

### 1-4 I/O Introduction

- 1. Power Indicator
- 2. Signal Receiving Indicator
- 3. Signal Sending Indicator
- 4. BLE Indicator
- 5. Reset Button
- 6. 10 customizable keys.

7. ORBIT.AC Terminal