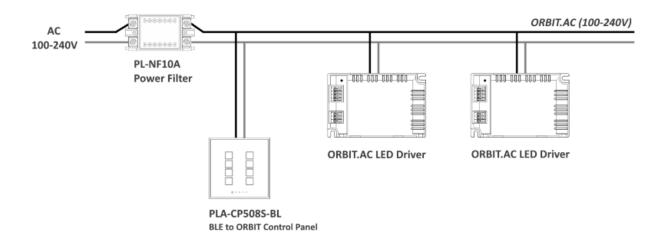

|   |
| 2-2 Connecting by BLE |   |
| 2-3 Key Configuration | 1 |
| LIMITED WARRANTY      |   |

### 1. Introduction

#### **1-1 Features**

- 1. Remote control ORBIT devices by Android devices through BLE connection.
- 2. 10 customizable keys.
- 3. Control up to 15 zones. 16 lighting scenes can be memorized in each zone.

#### **1-2 Specifications**

- AC INPUT: ORBIT.AC (AC 100-240V)
- Protocol: ORBIT, BLE.
- Wireless Connection: Bluetooth Low Energy (BLE).
- Distance of Transmission (BLE): 10M (no barrier).
- Dimension: 87 \* 87 \* 33.9mm

#### **1-3 Dimensions**



### 1-4 I/O Introduction



- 1. Power Indicator
- 2. Signal Receiving Indicator
- 3. Signal Sending Indicator
- 4. BLE Indicator
- 5. Reset Button
- 6. 10 customizable keys.



7. ORBIT.AC Terminal

### 1-5 Wiring Diagram



### **1-6 Installation**



Please insert slotted screw driver to the bottom of the panel to remove the cover.



Please put the metal plate and metal pads (accessories) between the panel and the installation box.

#### Metal pad



#### Metal plate (recommended for cement wall)



Metal plate (recommended for wooden wall)





Without metal pads, the panel could be deformed after installing on the wall.



Put the cover back to the panel.

## 2 Operation

#### **2-1** Initialization

Hold "Reset" key for 10 seconds to initialize.

### 2-2 Connecting by BLE

- 1. Enable Bluetooth on Android mobile device.
- 2. Install "PLCMobile" on App Store or Google Play.
- 3. Run "PLCMobile"
- 4. Enter Bluetooth List, search BLE device by ID number. Click the device and enter the password to connect.