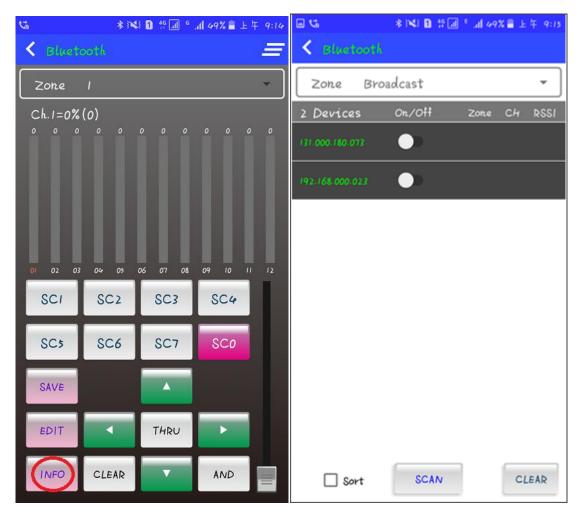

#### 2-3 Key Configuration

1. Enter PLCMobile control view. Click "Info" button.

All devices on ORBIT bus will be listed by ID number.

2. In the list, please click the ORBIT ID number of the control panel to set the definition of each key.

BLE ID number is composed by 6 figures.

ORBIT ID Number is composed by 4 figures.

The last 4 figures of BLE ID number is the ORBIT ID number.

For example, if the BLE ID number is **00:15:83:00:B4:49**.

The ORBIT ID number is 83:00:B4:49. BLE ID number is hex number. Therefore, the ID number in decimal is

131.0.180.73.

3. You can select scene number and multiple zone number for each key.

After setting, click the key to recall corresponding scene.