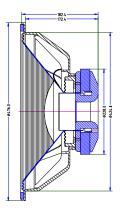

## $\sub$ . Technical specifications

- (1).Nominal diameter: 460mm(18 inch)
- (2).DC resistance:  $5.6\pm0.28\Omega$
- (3).Rated Impedance: 8.0Ω
- (4).Minimum Impedance: 7.0Ω
- (5).Power Tolerance Capacity:
  - Rated Power:600W

Instantaneous Maximum power:2400W

- (6).Sensitivity (1W/1m): 98±2dB
  - 三. Drawing

- (7).Lowest Resonance Frequency: 41±4Hz
- (8).Frequency Response: Fo-200Hz(-3dB)
- (9).Voice Coil Diameter:99.3mm
- (10).Voice Coil material:PHT wire
- (11).Material of Voice Coil Framework:TIL
- (12).Voice Coil Winding Depth:25mm
- (13).Magnet gap Depth:13mm
- (14).Flux density: 1.05 T