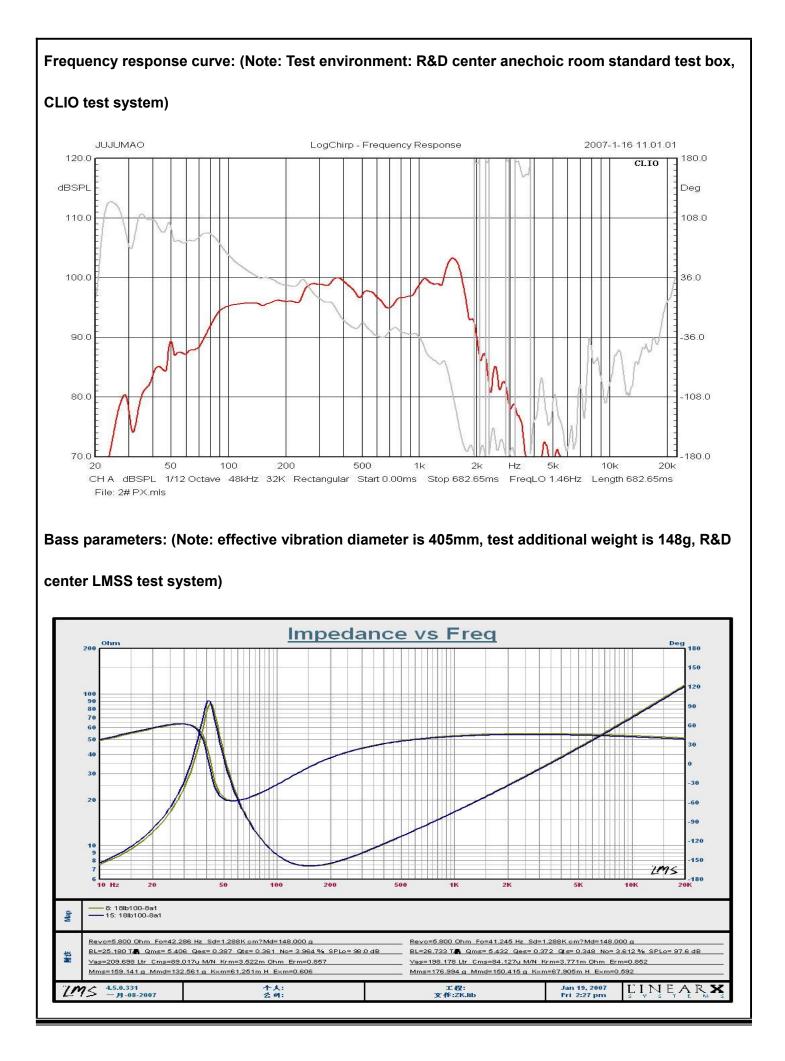

## $\sub$ . Technical specifications

- (1).Nominal diameter: 460mm(18 inch)
- (2).DC resistance:  $5.6\pm0.28\Omega$
- (3).Rated Impedance: 8.0Ω
- (4).Minimum Impedance: 7.0Ω
- (5).Power Tolerance Capacity:
  - Rated Power:600W

Instantaneous Maximum power:2400W

- (6).Sensitivity (1W/1m): 98±2dB
  - 三. Drawing

- (7).Lowest Resonance Frequency: 41±4Hz
- (8).Frequency Response: Fo-200Hz(-3dB)
- (9).Voice Coil Diameter:99.3mm
- (10).Voice Coil material:PHT wire
- (11).Material of Voice Coil Framework:TIL
- (12).Voice Coil Winding Depth:25mm
- (13).Magnet gap Depth:13mm
- (14).Flux density: 1.05 T