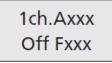

4. 続けて「Function」ボタンを押して 2CH モードを設定します。

5. 4 CH モードでは出力量、ファンスピードに加えてヘイズ出力時間と間隔の設定も 可能です。

4ch.Axxx Off Fxxx

6. 4CH モードを選択し2秒待つと、画面は自動的に次の画面に変わります。

1行目はヘイズ ON/OFF、ファンスピード、2行目はヘイズ出力時間、出力間隔が 表示されます。

7. 再び「Function」を押すと 4CH モード設定画面に戻ります。