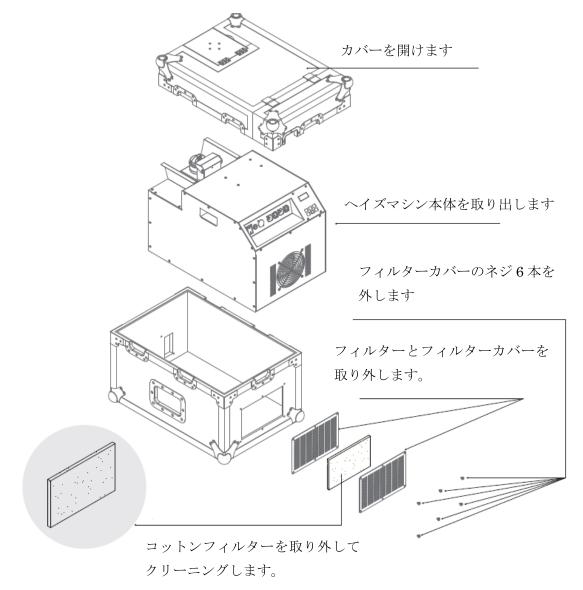

#### メンテナンス

メンテナンス作業をする前に、必ず電源コードを抜いてヘイズマシンが冷えるまでお待ち ください。

フライトケースクリーニング

定期的にサイドカバーを外し、エアーフィルターを取り出してクリーニングしてください。

取り外したときと逆の順序に従ってコットンフィルターを取り付け、カバーを閉めます。

- ヘイズリキッドは常にクリーンな状態に保ってください。ヘイズリキッドをタンクに 注入後は、すぐにタンクとヘイズリキッドのボトルの蓋を締めてください
- 定期的にオイルチューブ、ノズル、ポンプ、ヒーターをチェックしてオイル漏れが 無いことを確認してください
- ファン・エアーフローロとヘイズ出力口を定期的にクリーニングしてください。
- 外カバーは乾いた布で拭いてください
- フライトケースを保管するとき上下逆さまにしないでください