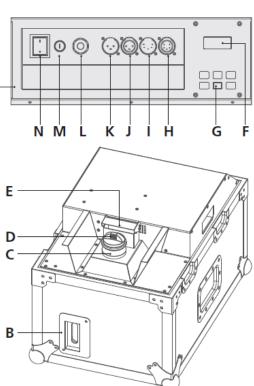

#### 各部の名称

- A. フライトケース
- B. ヘイズリキッド・レベル窓
- C. ヘイズ噴出口
- D. ストッパー
- E. ファン・エアーフロー出力
- F. LCD ディスプレイ
- G. 操作ボタン
- H. DMX 5 ピン XLR 出力端子
- I. DMX 5 ピン XLR 入力端子

- J. DMX 3 ピン XLR 出力端子
- K. DMX 3 ピン XLR 入力端子
- L. 電源コネクター
- M. ヒューズ・ホールダー
- N. 電源スイッチ
- 0. ドレイン・バルブ
- P. ゴム足