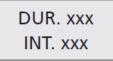

「Hold」: 連続モード 「TimeSet」: タイマーモード

**DUR.xxx**: ヘイズ出力時間を設定します(3~250 秒) **INT.xxx**: ヘイズ出力間隔を設定します(5~250 秒)

「Manual」:マニュアルモードを選択します。このボタンを長押しするとファンスピードを 変更できます。離すと前の状態に戻ります。