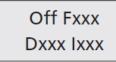

6. 「Timer」ボタンを押してヘイズ出力を開始します。

7. 「Timer」をもう一度押すとヘイズ出力は停止して前の画面に戻ります。

DMX set Addr - xxx

※タイマーモードでヘイズ出力中に「Hold」を押すと、自動的に連続モードに変わり、「Manual」を押すと、自動的にマニュアルモードに変わります。

#### 連続モード

1. 「Hold」ボタンを押すと、連続モードでヘイズ出力が開始されます。画面には次の値が 表示されます。

Haze On Fan xxx

2. 「UP/DOWN」ボタンを使用してファンスピード(5~100%)を調整します。

Haze On Fan xxx

3. 「Hold」ボタンを押して連続モードのヘイズ出力を停止します。

DMX set Addr - xxx

※連続モードでヘイズ出力中に「Timer」を押すと、自動的にタイマーモードに変わり、 「Manual」を押すと、自動的にマニュアルモードに変わります。