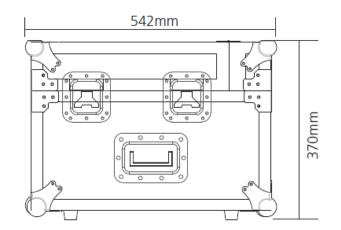

## 製品仕様

| 製品名          | SHZ400                                           |
|--------------|--------------------------------------------------|
| ケース          | フライトケースデザイン採用                                    |
| ヒーターパワー      | ヒートアップ不要。エアーコンプレッサー採用                            |
| 電源           | AC100V、50/60Hz                                   |
| 消費電力         | 660W                                             |
| ヒューズ         | T10A/250V                                        |
| 動作モード        | タイマーモード、マニュアルモード、連続モード                           |
| ヘイズ出力        | 85 m <sup>3</sup> /min(3000 f <sup>3</sup> /min) |
| リキッド消費量      | 0.8 ml/min                                       |
| タンク容量        | $2.5 \mathrm{L}$                                 |
| リキッドレベル低下検出  | 非対応                                              |
| ディスプレイ       | ブルーLCD ディスプレイ                                    |
| DMX チャンネル    | 1CH, 2CH, 4CH                                    |
| DMX コネクター    | 3ピン/5ピン XLR                                      |
| 使用周辺温度/ケース温度 | 40°C/40°C                                        |
| 寸法(DxWxH)    | 542x375x370mm                                    |
| 質量           | 36 kg                                            |