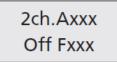

4. 続けて「Function」ボタンを押して 2CH モードを設定します。

5. 4 CH モードでは出力量、ファンスピードに加えてヘイズ出力時間と間隔の設定も 可能です。

4ch.Axxx Off Fxxx

6. 4CH モードを選択し2秒待つと、画面は自動的に次の画面に変わります。

1行目はヘイズ ON/OFF、ファンスピード、2行目はヘイズ出力時間、出力間隔が 表示されます。

7. 再び「Function」を押すと 4CH モード設定画面に戻ります。