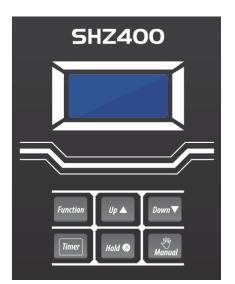

#### 基本操作

「Function」:メニューを選択します。 「Up」:数値を増加します。 「Down」:数値を減少します。

「Hold」: 連続モード 「TimeSet」: タイマーモード

**DUR.xxx**: ヘイズ出力時間を設定します(3~250 秒) **INT.xxx**: ヘイズ出力間隔を設定します(5~250 秒)

「Manual」:マニュアルモードを選択します。このボタンを長押しするとファンスピードを 変更できます。離すと前の状態に戻ります。