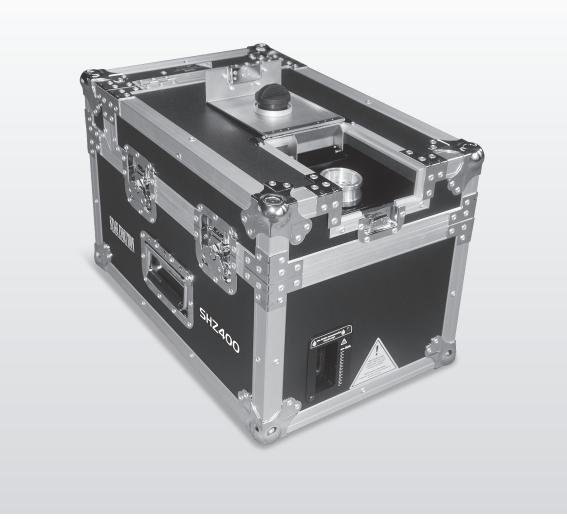

#### 基本仕様

- ファンを搭載した噴出口から大量のヘイズを出力可能
- タイマーモード、マニュアルモード、連続モード対応
- 視認性に優れたブルーバックライト LCD ディスプレイ搭載
- DMX コントローラー対応(1CH、2CH、4CH)
- ヘイズリキッドを簡単に排出できるドレインバルブ設計
- 大型リキッドタンク搭載
- 堅固で輸送に便利なフライトケースデザイン採用
- 均等で透過率の高いヘイズを出力

## 製品仕様

| 製品名          | SHZ400                                           |
|--------------|--------------------------------------------------|
| ケース          | フライトケースデザイン採用                                    |
| ヒーターパワー      | ヒートアップ不要。エアーコンプレッサー採用                            |
| 電源           | AC100V、50/60Hz                                   |
| 消費電力         | 660W                                             |
| ヒューズ         | T10A/250V                                        |
| 動作モード        | タイマーモード、マニュアルモード、連続モード                           |
| ヘイズ出力        | 85 m <sup>3</sup> /min(3000 f <sup>3</sup> /min) |
| リキッド消費量      | 0.8 ml/min                                       |
| タンク容量        | $2.5 \mathrm{L}$                                 |
| リキッドレベル低下検出  | 非対応                                              |
| ディスプレイ       | ブルーLCD ディスプレイ                                    |
| DMX チャンネル    | 1CH, 2CH, 4CH                                    |
| DMX コネクター    | 3ピン/5ピン XLR                                      |
| 使用周辺温度/ケース温度 | 40°C/40°C                                        |
| 寸法(DxWxH)    | 542x375x370mm                                    |
| 質量           | 36 kg                                            |

#### 各部の名称

- A. フライトケース
- B. ヘイズリキッド・レベル窓
- C. ヘイズ噴出口
- D. ストッパー
- E. ファン・エアーフロー出力
- F. LCD ディスプレイ
- G. 操作ボタン
- H. DMX 5 ピン XLR 出力端子
- I. DMX 5 ピン XLR 入力端子

- J. DMX 3 ピン XLR 出力端子
- K. DMX 3 ピン XLR 入力端子
- L. 電源コネクター
- M. ヒューズ・ホールダー
- N. 電源スイッチ
- 0. ドレイン・バルブ
- P. ゴム足