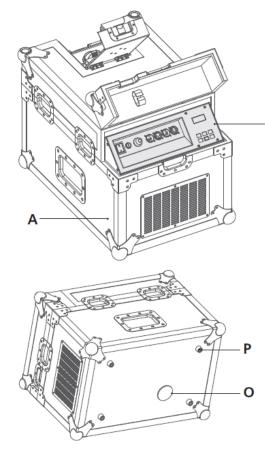

#### 各部の名称

- A. フライトケース
- B. ヘイズリキッド・レベル窓
- C. ヘイズ噴出口
- D. ストッパー
- E. ファン・エアーフロー出力
- F. LCD ディスプレイ
- G. 操作ボタン
- H. DMX 5 ピン XLR 出力端子
- I. DMX 5 ピン XLR 入力端子

- J. DMX 3 ピン XLR 出力端子
- K. DMX 3 ピン XLR 入力端子
- L. 電源コネクター
- M. ヒューズ・ホールダー
- N. 電源スイッチ
- 0. ドレイン・バルブ
- P. ゴム足