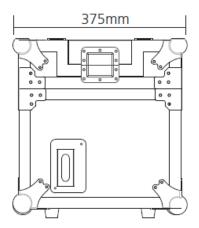

## 製品仕様

| 製品名          | SHZ400                                           |
|--------------|--------------------------------------------------|
| ケース          | フライトケースデザイン採用                                    |
| ヒーターパワー      | ヒートアップ不要。エアーコンプレッサー採用                            |
| 電源           | AC100V、50/60Hz                                   |
| 消費電力         | 660W                                             |
| ヒューズ         | T10A/250V                                        |
| 動作モード        | タイマーモード、マニュアルモード、連続モード                           |
| ヘイズ出力        | 85 m <sup>3</sup> /min(3000 f <sup>3</sup> /min) |
| リキッド消費量      | 0.8 ml/min                                       |
| タンク容量        | $2.5 \mathrm{L}$                                 |
| リキッドレベル低下検出  | 非対応                                              |
| ディスプレイ       | ブルーLCD ディスプレイ                                    |
| DMX チャンネル    | 1CH, 2CH, 4CH                                    |
| DMX コネクター    | 3ピン/5ピン XLR                                      |
| 使用周辺温度/ケース温度 | 40°C/40°C                                        |
| 寸法(DxWxH)    | 542x375x370mm                                    |
| 質量           | 36 kg                                            |