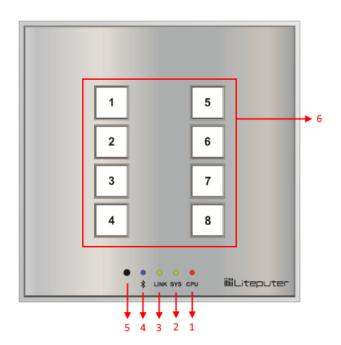

### 1-3 I/O Introduction

- 1. Power Indicator
- 2. Signal Receiving Indicator
- 3. Signal Sending Indicator
- 4. BLE Indicator
- 5. Reset Button
- 6. 10 customizable keys.

7. ORBIT.AC Terminal