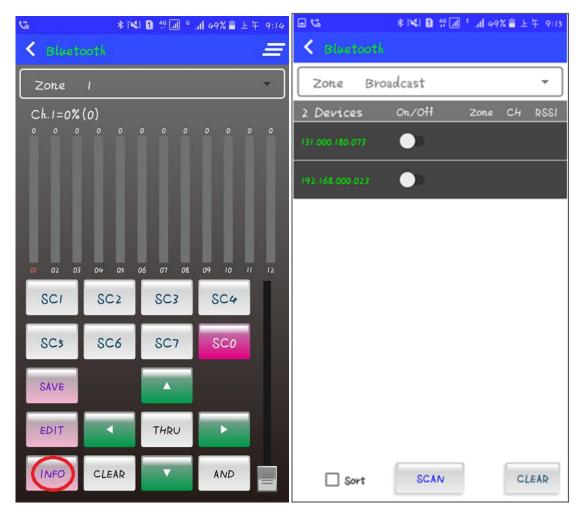

#### 2-3 Key Configuration

1. Enter PLCMobile control view. Click "Info" button.

All devices on ORBIT bus will be listed by ID number.

2. In the list, please click the ORBIT ID number of the control panel to set the definition of each key.