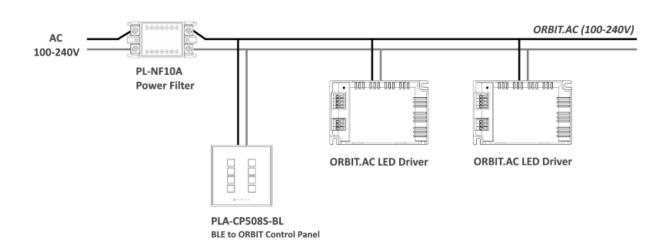

4 |
| 2 OPERATION           |   |
| 2-1 INITIALIZATION    | 5 |
| 2-2 CONNECTING BY BLE |   |
| 2-3 Key Configuration | 6 |
| LIMITED WARRANTY      | 9 |

### 1. Introduction

#### **1-1 Features**

- 1. Remote control ORBIT devices by Android devices through BLE connection.
- 2. 10 customizable keys.
- 3. Control up to 15 zones. 16 lighting scenes can be memorized in each zone.

#### **1-2 Specifications**

- AC INPUT: ORBIT.AC (AC 100-240V)
- Protocol: ORBIT, BLE.
- Wireless Connection: Bluetooth Low Energy (BLE).
- Distance of Transmission (BLE): 10M (no barrier).

### 1-3 I/O Introduction



- 1. Power Indicator
- 2. Signal Receiving Indicator
- 3. Signal Sending Indicator
- 4. BLE Indicator
- 5. Reset Button
- 6. 10 customizable keys.



7. ORBIT.AC Terminal

### 1-4 Wiring Diagram



### 2 Operation

### 2-1 Initialization

Hold "Reset" key for 10 seconds to initialize.

### 2-2 Connecting by BLE

- 1. Enable Bluetooth on Android mobile device.
- 2. Install "PLCMobile" on App Store or Google Play.
- 3. Run "PLCMobile"
- 4. Enter Bluetooth List, search BLE device by ID number. Click the device and enter the password to connect.

| < PLCMob  | ile               |
|-----------|-------------------|
|           | Bluetooth List    |
|           |                   |
| 2         |                   |
| 3         |                   |
| 4         | 00:15:83:00:42:80 |
| Password: |                   |
|           | Cancel OK         |
|           |                   |

\* The ID number and password are printed on the stickers on the panel.

If the password is lost, please c