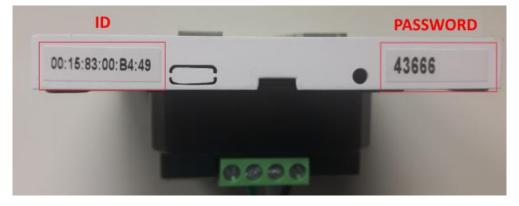

\* The ID number and password are printed on the stickers on the panel.

If the password is lost, please contact Lite-Puter by email.

BLE ID number is composed by 6 figures.

ORBIT ID Number is composed by 4 figures.

The last 4 figures of BLE ID number is the ORBIT ID number.

For example, if the BLE ID number is **00:15:83:00:B4:49**.

The ORBIT ID number is 83:00:B4:49. BLE ID number is hex number. Therefore, the ID number in decimal is