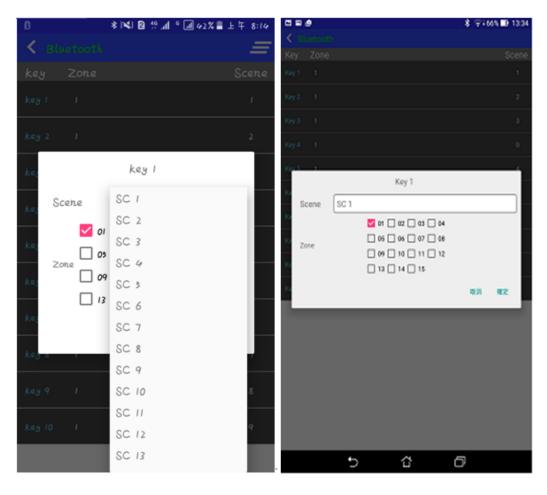

| •      | 9    |   |   | \$ 90 | 65 🗈 13:34 |
|--------|------|---|---|-------|------------|
|        |      |   |   |       |            |
| Key    | Zone |   |   |       | Scene      |
| Key 1  |      |   |   |       | 1          |
| Key 2  |      |   |   |       | 2          |
| Key 3  |      |   |   |       | 3          |
| Key 4  |      |   |   |       | 0          |
| Key 5  |      |   |   |       | 4          |
| Key 6  |      |   |   |       | 5          |
| Key 7  |      |   |   |       | 6          |
| Key 8  |      |   |   |       | 7          |
| Key 9  |      |   |   |       | 8          |
| Key 10 |      |   |   |       | 0          |
|        |      |   |   |       |            |
|        |      |   |   |       |            |
|        |      |   |   |       |            |
|        |      |   |   |       |            |
|        |      |   |   |       |            |
|        |      |   |   |       |            |
|        |      |   |   |       |            |
|        |      |   |   |       |            |
|        |      | Ð | ά | ð     |            |

BLE ID number is composed by 6 figures.

ORBIT ID Number is composed by 4 figures.

The last 4 figures of BLE ID number is the ORBIT ID number.

For example, if the BLE ID number is **00:15:83:00:B4:49**.

The ORBIT ID number is 83:00:B4:49. BLE ID number is hex number. Therefore, the ID number in decimal is

131.0.180.73.

3. You can select scene number and multiple zone number for each key.

After setting, click the key to recall corresponding scene.