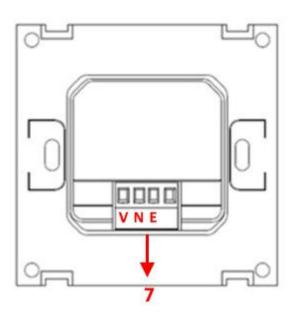

### 1-3 I/O Introduction

- 1. Power Indicator
- 2. Signal Receiving Indicator
- 3. Signal Sending Indicator
- 4. BLE Indicator
- 5. Reset Button
- 6. 10 customizable keys.

7. ORBIT.AC Terminal

### 1-4 Wiring Diagram